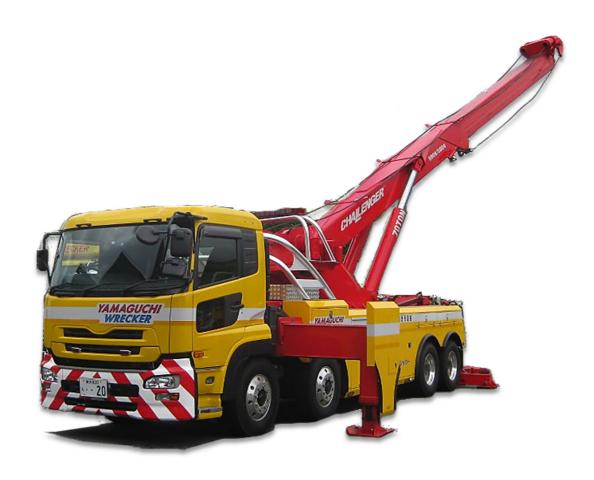

# **CHALLENGER 9909**

## **70 TON ROTATOR (2010)**

**CHASSIS: UD BDG-CV4YL** 

JAPAN YAMAGUCHI WRECKER CO. LTD 2-69 Torihama-cho Kanazawa-ku Yokohama Japan 236-0002 Tel: +81-45-242-6240

SINGAPORE YMG TECH PTE LTD 177 River Valley Road #05-11 Liang Court Singapore 179030 Tel: +65-6844-0978