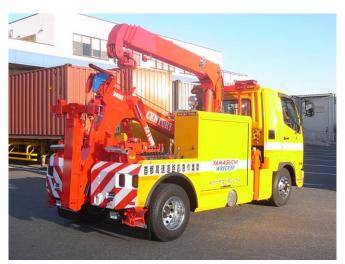

# **HOLMES 440PT**

## **8 TON RECOVERY BOOM (2011)**

CHASSIS: MITSUBISHI FE83DY / CRANE: TADANO ZE293