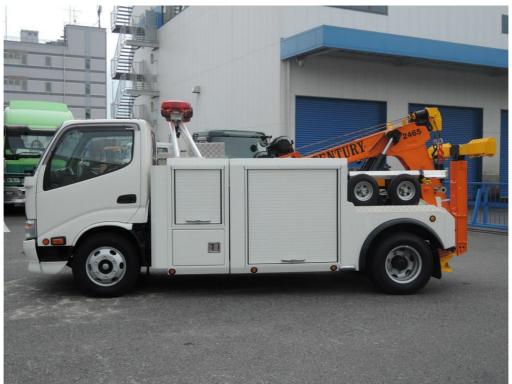

# **CAR CARRIER VLA**

## **CHASSIS: ISUZU FTR34S2 - 2010**





# **CAR CARRIER VLA**

## **CHASSIS: ISUZU FTR34S2 - 2010**





# PORTFOLIO LIGHT DUTY



# **CENTURY WL300H**

## 1.6 TON LIFTING CAPACITY (2009)

**CHASSIS: ISUZU NMS85** 





# **CENTURY WL6500**

## **3.6 TON LIFTING CAPACITY (2002)**

**CHASSIS: ISUZU NKR81** 





## 8 TON INTEGRATED BOOM (2008)

**CHASSIS: ISUZU NKR85Y** 





# **CENTURY 212Y NEW DESIGN**

## **8 TON INTEGRATED BOOM (2014)**

**CHASSIS: ISUZU NMR85N** 





# **HOLMES 440PT**

## **8 TON RECOVERY BOOM (2011)**

CHASSIS: MITSUBISHI FE83DY / CRANE: TADANO ZE293





# HOLMES 440Y NEW DESIGN

#### 8 TON INTEGRATED BOOM (2013)

**CHASSIS: ISUZU NHR85** 





# PORTFOLIO MEDIUM DUTY



## 12 TON INTEGRATED BOOM (2013)

**CHASSIS: HINO XZU650M** 





## 12 TON INTEGRATED BOOM (2013)

**CHASSIS: HINO XZU650M** 





## 12 TON INTEGRATED BOOM (2011)

CHASSIS: HINO XZU650M / CRANE: TADANO ZE294





## 12 TON INTEGRATED BOOM (2011)

CHASSIS: HINO XZU650M / CRANE: TADANO ZE294





# **HOLMES 600R**

## **16 TON ROTATOR (2010)**

**CHASSIS: ISUZU FTR34S2** 





# **HOLMES 600R**

## **16 TON ROTATOR (2010)**

**CHASSIS: ISUZU FTR34S2** 





# PORTFOLIO HEAVY DUTY



## **30 TON INTEGRATED BOOM (2014)**

**CHASSIS: ISUZU BDG-FVZ34U2** 







## 35 TON INTEGRATED BOOM (2014)

**CHASSIS: HINO FS1ERBA** 







## **40 TON ROTATOR (2013)**

**CHASSIS: HINO FS1EWBA** 







## **50 TON ROTATOR (2015)**

**CHASSIS: ISUZU CYZ52AV** 







## **50 TON INTEGRATED BOOM (2014)**

**CHASSIS: UD CW6YLM** 







# **CHALLENGER 9909**

## **70 TO