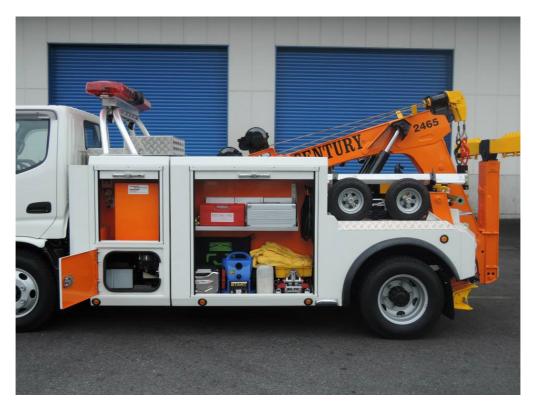

# **CAR CARRIER VLA**

## **CHASSIS: ISUZU FTR34S2 - 2010**





# PORTFOLIO LIGHT DUTY



# **CENTURY WL300H**

## 1.6 TON LIFTING CAPACITY (2009)

**CHASSIS: ISUZU NMS85** 





# **CENTURY WL6500**

## **3.6 TON LIFTING CAPACITY (2002)**

**CHASSIS: ISUZU NKR81** 





## 8 TON INTEGRATED BOOM (2008)

**CHASSIS: ISUZU NKR85Y** 





# **CENTURY 212Y NEW DESIGN**

## **8 TON INTEGRATED BOOM (2014)**

**CHASSIS: ISUZU NMR85N** 





# **HOLMES 440PT**

## **8 TON RECOVERY BOOM (2011)**

CHASSIS: MITSUBISHI FE83DY / CRANE: TADANO ZE293





# HOLMES 440Y NEW DESIGN

#### 8 TON INTEGRATED BOOM (2013)

**CHASSIS: ISUZU NHR85** 





# PORTFOLIO MEDIUM DUTY



## 12 TON INTEGRATED BOOM (2013)

**CHASSIS: HINO XZU650M** 





## 12 TON INTEGRATED BOOM (2013)

**CHASSIS: HINO XZU650M** 





## 12 TON INTEGRATED BOOM (2011)

CHASSIS: HINO XZU650M / CRANE: TADANO ZE294





## 12 TON INTEGRATED BOOM (2011)

CHASSIS: HINO XZU650M / CRANE: TADANO ZE294





# **HOLMES 600R**

## **16 TON ROTATOR (2010)**

**CHASSIS: ISUZU FTR34S2** 





# **HOLMES 600R**

## **16 TON ROTATOR (2010)**

**CHASSIS: ISUZU FTR34S2** 





# PORTFOLIO HEAVY DUTY



## **30 TON INTEGRATED BOOM (2014)**

**CHASSIS: ISUZU BDG-FVZ34U2** 







## 35 TON INTEGRATED BOOM (2014)

**CHASSIS: HINO FS1ERBA** 







## **40 TON ROTATOR (2013)**

**CHASSIS: HINO FS1EWBA** 







## **50 TON ROTATOR (2015)**

**CHASSIS: ISUZU CYZ52AV** 







## **50 TON INTEGRATED BOOM (2014)**

**CHASSIS: UD CW6YLM** 







# **CHALLENGER 9909**

## **70 TON ROTATOR (2010)**

**CHASSIS: UD BDG-CV4YL** 









JAPAN YA