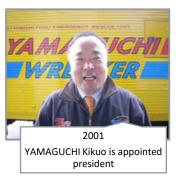

#### PASSION AND PROFESSIONALISM

Founded in 1984, Yamaguchi Wrecker started as a provider of road assistance in the region of Yokohama, Japan. Mr Yamaguchi (Father) and his son Mr Yamaguchi Kikuo (current president) operated on the roads of Japan day and night, in all weather conditions and circumstances.