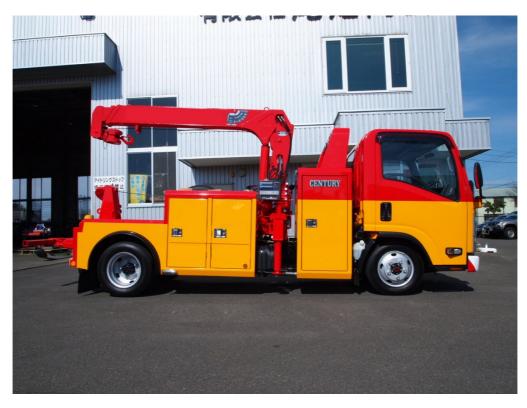

# **CENTURY 212Y NEW DESIGN**

## **8 TON INTEGRATED BOOM (2014)**

**CHASSIS: ISUZU NMR85N** 