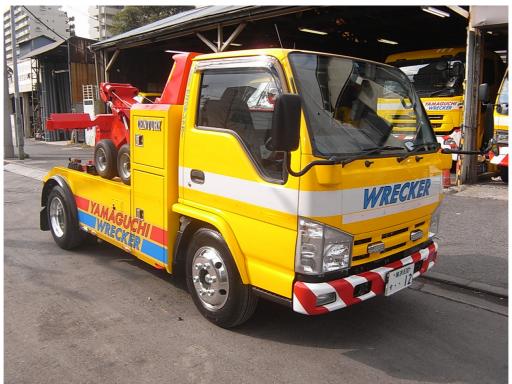

# **CENTURY 212Y NEW DESIGN**

## **8 TON INTEGRATED BOOM (2014)**

**CHASSIS: ISUZU NMR85N** 