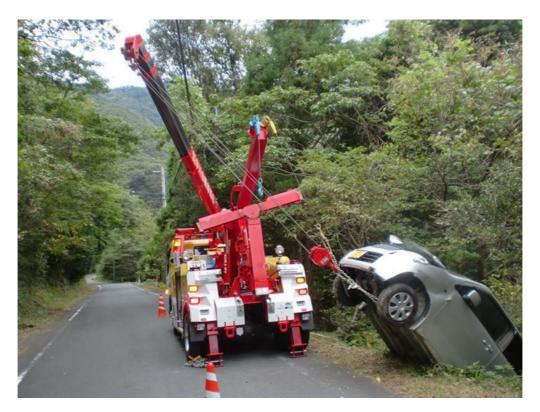

#### **OUR OWN SERVICE FLEET**

We operate our own tow trucks 24 hours, 365 days. We have high standards for our operation and use this experience to improve our tow trucks design and performance.