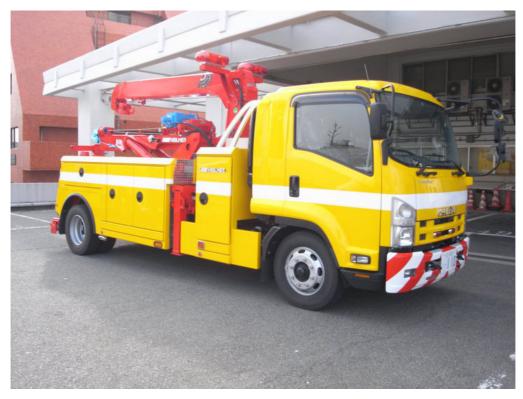

## 12 TON INTEGRATED BOOM (2013)

**CHASSIS: HINO XZU650M** 

## 12 TON INTEGRATED BOOM (2011)

CHASSIS: HINO XZU650M / CRANE: TADANO ZE294