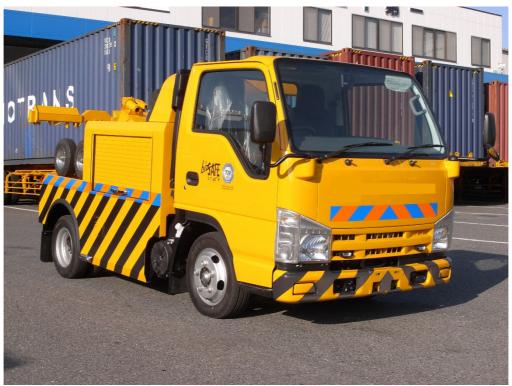

# **CENTURY WL300H**

## 1.6 TON LIFTING CAPACITY (2009)

**CHASSIS: ISUZU NMS85** 