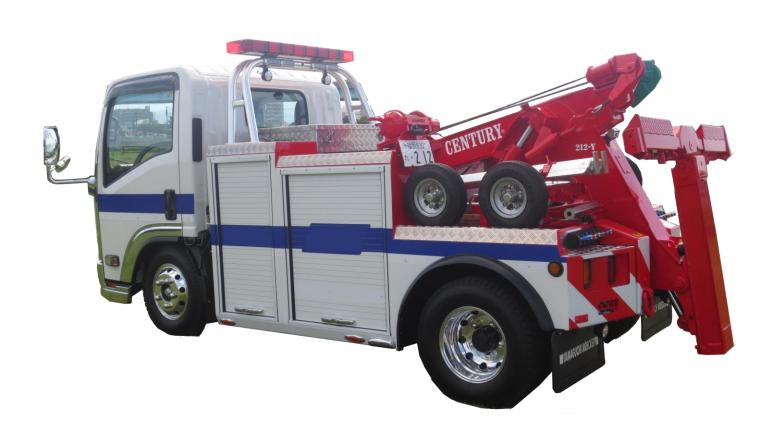

# **CENTURY 212Y NEW DESIGN**

## **8 TON INTEGRATED BOOM (2014)**

**CHASSIS: ISUZU NMR85N** 