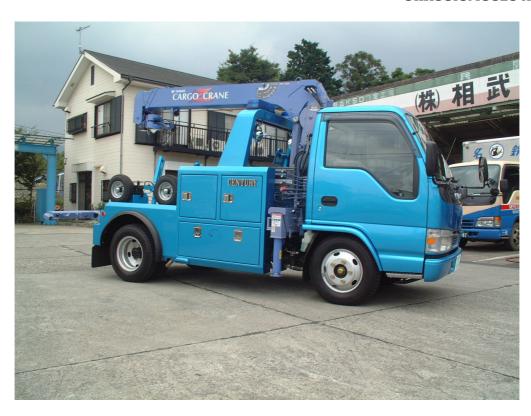

# **CENTURY WL6500**

## **3.6 TON LIFTING CAPACITY (2002)**

**CHASSIS: ISUZU NKR81** 