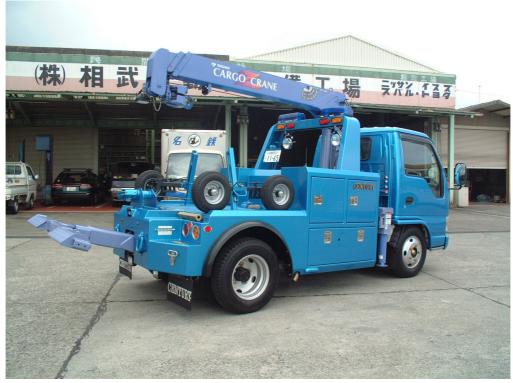

# **CENTURY WL6500**

## **3.6 TON LIFTING CAPACITY (2002)**

**CHASSIS: ISUZU NKR81** 