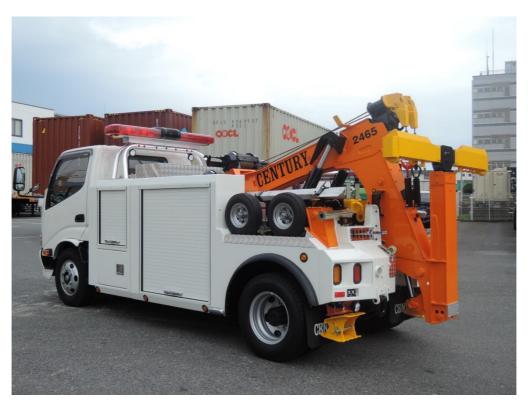

*





# **CAR CARRIER VLA**

## **CHASSIS: ISUZU FTR34S2 - 2010**





# **CAR CARRIER VLA**

## **CHASSIS: ISUZU FTR34S2 - 2010**





# PORTFOLIO LIGHT DUTY



# **CENTURY WL300H**

## 1.6 TON LIFTING CAPACITY (2009)

**CHASSIS: ISUZU NMS85** 





# **CENTURY WL6500**

## **3.6 TON LIFTING CAPACITY (2002)**

**CHASSIS: ISUZU NKR81** 





## 8 TON INTEGRATED BOOM (2008)

**CHASSIS: ISUZU NKR85Y** 





# **CENTURY 212Y NEW DESIGN**

## **8 TON INTEGRATED BOOM (2014)**

**CHASSIS: ISUZU NMR85N** 





# **HOLMES 440PT**

## **8 TON RECOVERY BOOM (2011)**

CHASSIS: MITSUBISHI FE83DY / CRANE: TADANO ZE293





# HOLMES 440Y NEW DESIGN

#### 8 TON INTEGRATED BOOM (2013)

**CHASSIS: ISUZU NHR85** 





# PORTFOLIO MEDIUM DUTY



## 12 TON INTEGRATED BOOM (2013)

**CHASSIS: HINO XZU650M** 





## 12 TON INTEGRATED BOOM (2013)

**CHASSIS: HINO XZU650M** 





## 12 TON INTEGRATED BOOM (2011)

CHASSIS: HINO XZU650M / CRANE: TADANO ZE294





## 12 TON INTEGRATED BOOM (2011)

CHASSIS: HINO XZU650M / CRANE: TADANO ZE294





# **HOLMES 600R**

## **16 TON ROTATOR (2010)**

**CHASSIS: ISUZU FTR34S2** 





# **HOLMES 600R**

## **16 TON ROTATOR (2010)**

**CHASSIS: ISUZU FTR34S2** 





# PORTFOLIO HEAVY DUTY



## **30 TON INTEGRATED BOOM (2014)**

**CHASSIS: ISUZU BDG-FVZ34U2** 







## 35 TON INTEGRATED BOOM (2014)

**CHASSIS: HINO FS1ERBA** 







## **40 TON ROTATOR (2013)**

**CHASSIS: HINO FS1EWBA** 







## **50 TON ROTATOR (2015)**

**CHASSIS: ISUZU CYZ52AV** 







## **50 TON INTEGRATED BOOM (2014)**

**CHASSIS: UD CW6YLM** 







# **CHALLENGER 9909**

## **70