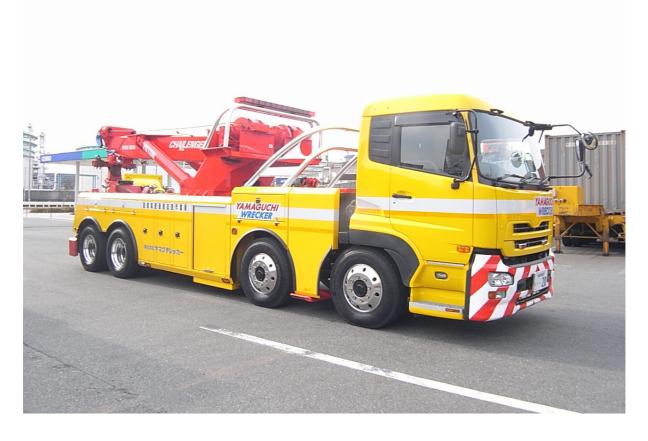

# **CHALLENGER 9909**

## **70 TON ROTATOR (2010)**

**CHASSIS: UD BDG-CV4YL** 

JAPAN YAMAGUCHI WRECKER CO. LTD 2-69 Torihama-cho Kanazawa-ku Yokohama Japan 236-0002 Tel: +81-45-242-6240

SINGAPORE YMG TECH PTE LTD 177 River Valley Road #05-11 Liang Court Singapore 179030 Tel: +65-6844-0978