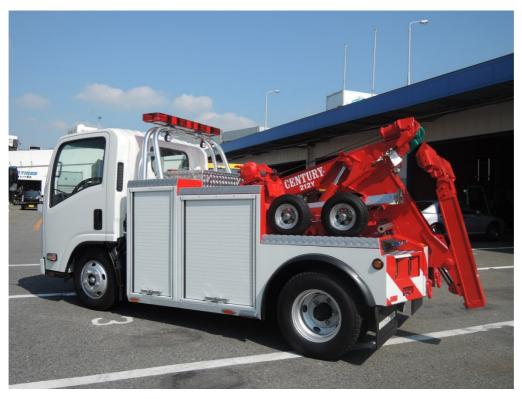

# **CENTURY 212Y NEW DESIGN**

## **8 TON INTEGRATED BOOM (2014)**

**CHASSIS: ISUZU NMR85N** 