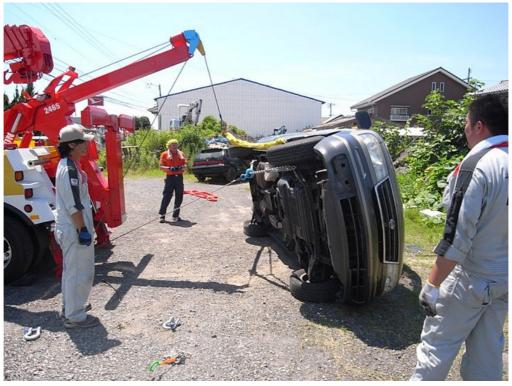

#### **OUR OWN SERVICE FLEET**

We operate our own tow trucks 24 hours, 365 days. We have high standards for our operation and use this experience to improve our tow trucks design and performance.