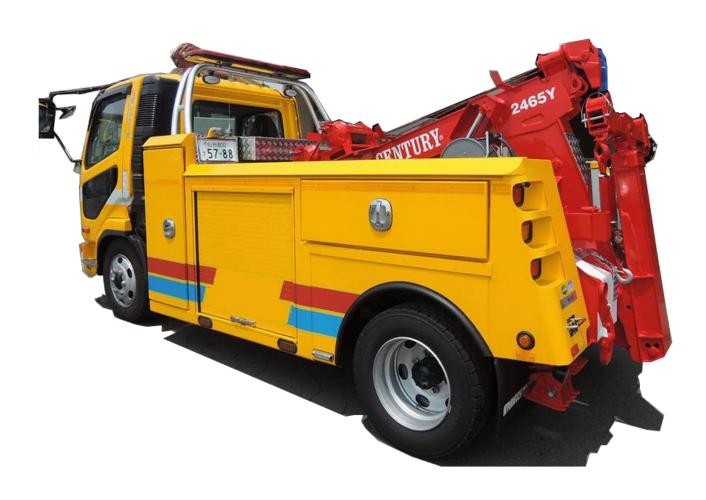

# **CENTURY 212Y NEW DESIGN**

## **8 TON INTEGRATED BOOM (2014)**

**CHASSIS: ISUZU NMR85N** 