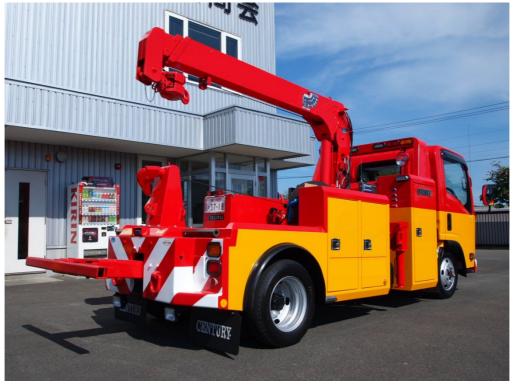

# **CENTURY 212Y NEW DESIGN**

## **8 TON INTEGRATED BOOM (2014)**

**CHASSIS: ISUZU NMR85N** 