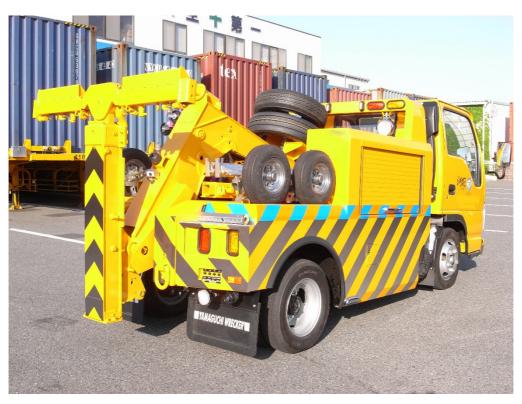

# **CENTURY WL6500**

## **3.6 TON LIFTING CAPACITY (2002)**

**CHASSIS: ISUZU NKR81** 