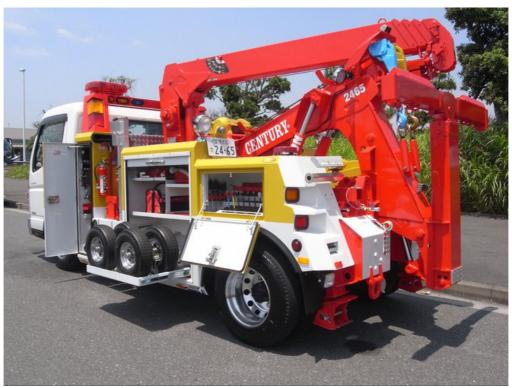

## **40 TON ROTATOR (2013)**

**CHASSIS: HINO FS1EWBA** 

## **50 TON ROTATOR (2015)**

**CHASSIS: ISUZU CYZ52AV** 

## **50 TON INTEGRATED BOOM (2014)**

**CHASSIS: UD CW6YLM** 