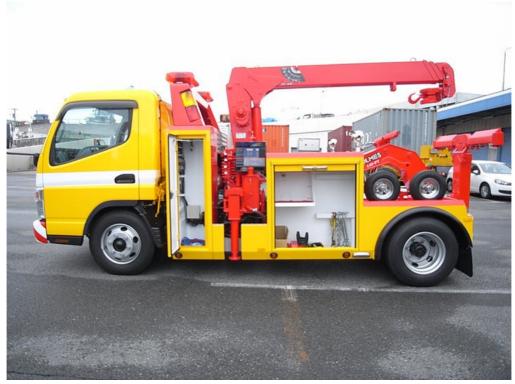

# HOLMES 440Y NEW DESIGN

#### 8 TON INTEGRATED BOOM (2013)

**CHASSIS: ISUZU NHR85** 