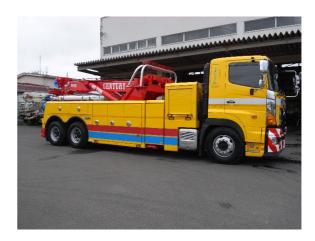

# **CENTURY WL300H**

## 1.6 TON LIFTING CAPACITY (2009)

**CHASSIS: ISUZU NMS85** 