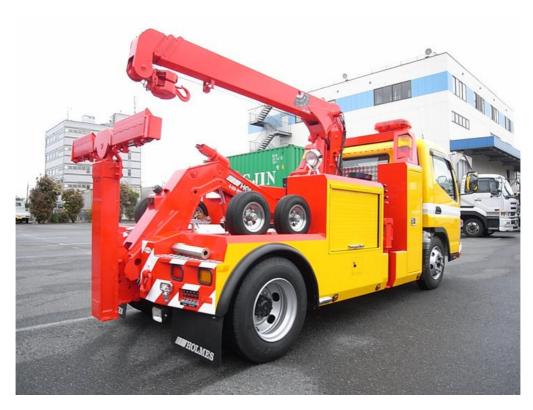

# HOLMES 440Y NEW DESIGN

#### 8 TON INTEGRATED BOOM (2013)

**CHASSIS: ISUZU NHR85** 