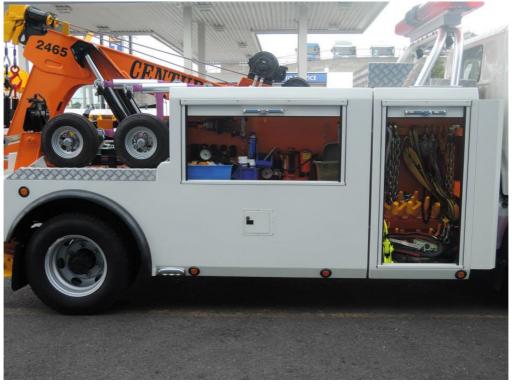

# **CAR CARRIER VLA**

## **CHASSIS: ISUZU FTR34S2 - 2010**





# PORTFOLIO LIGHT DUTY



# **CENTURY WL300H**

## 1.6 TON LIFTING CAPACITY (2009)

**CHASSIS: ISUZU NMS85** 





# **CENTURY WL6500**

## **3.6 TON LIFTING CAPACITY (2002)**

**CHASSIS: ISUZU NKR81** 





## 8 TON INTEGRATED BOOM (2008)

**CHASSIS: ISUZU NKR85Y** 





# **CENTURY 212Y NEW DESIGN**

## **8 TON INTEGRATED BOOM (2014)**

**CHASSIS: ISUZU NMR85N** 





# **HOLMES 440PT**

## **8 TON RECOVERY BOOM (2011)**

CHASSIS: MITSUBISHI FE83DY / CRANE: TADANO ZE293





# HOLMES 440Y NEW DESIGN

#### 8 TON INTEGRATED BOOM (2013)

**CHASSIS: ISUZU NHR85** 





# PORTFOLIO MEDIUM DUTY



## 12 TON INTEGRATED BOOM (2013)

**CHASSIS: HINO XZU650M** 





## 12 TON INTEGRATED BOOM (2013)

**CHASSIS: HINO XZU650M** 





## 12 TON INTEGRATED BOOM (2011)

CHASSIS: HINO XZU650M / CRANE: TADANO ZE294





## 12 TON INTEGRATED BOOM (2011)

CHASSIS: HINO XZU650M / CRANE: TADANO ZE294





# **HOLMES 600R**

## **16 TON ROTATOR (2010)**

**CHASSIS: ISUZU FTR34S2** 





# **HOLMES 600R**

## **16 TON ROTATOR (2010)**

**CHASSIS: ISUZU FTR34S2** 





# PORTFOLIO HEAVY DUTY



## **30 TON INTEGRATED BOOM (2014)**

**CHASSIS: ISUZU BDG-FVZ34U2** 







## 35 TON INTEGRATED BOOM (2014)

**CHASSIS: HINO FS1ERBA** 







## **40 TON ROTATOR (2013)**

**CHASSIS: HINO FS1EWBA** 







## **50 TON ROTATOR (2015)**

**CHASSIS: ISUZU CYZ52AV** 







## **50 TON INTEGRATED BOOM (2014)**

**CHASSIS: UD CW6YLM** 







# **CHALLENGER 9909**

## **70 TON ROTATOR (2010)**

**CHASSIS: UD BDG-CV4YL** 









JAPAN YAMA