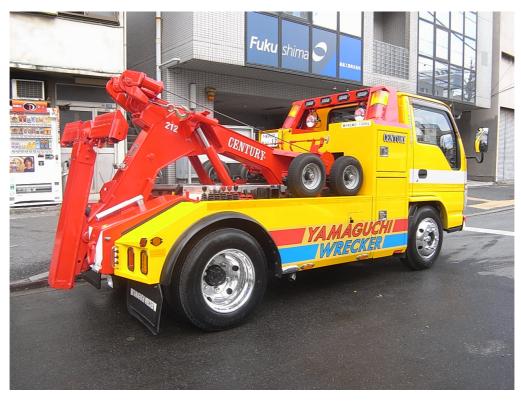

# **CENTURY 212Y NEW DESIGN**

## **8 TON INTEGRATED BOOM (2014)**

**CHASSIS: ISUZU NMR85N** 