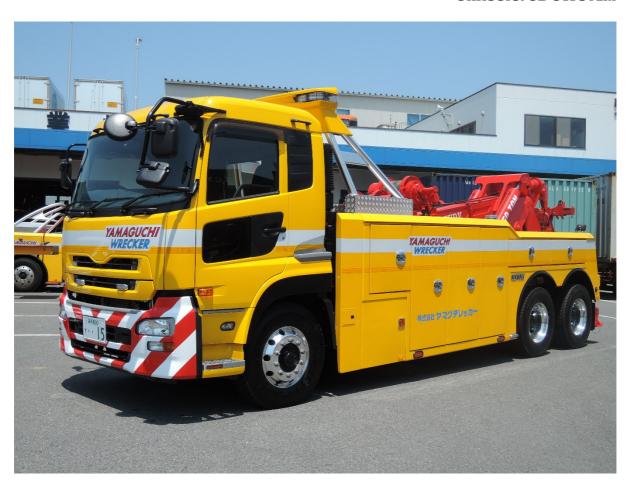

# **CHALLENGER 9909**

## **70 TON ROTATOR (2010)**

**CHASSIS: UD BDG-CV4YL** 

JAPAN YAMAGUCHI WRECKER CO. LTD 2-69 Torihama-cho Kanazawa-ku Yokohama Japan 236-0002 Tel: +81-45-242-6240

SINGAPORE YMG TECH PTE LTD 177 River Valley Road #05-11 Liang Court Singapore 179030 Tel: +65-6844-0978