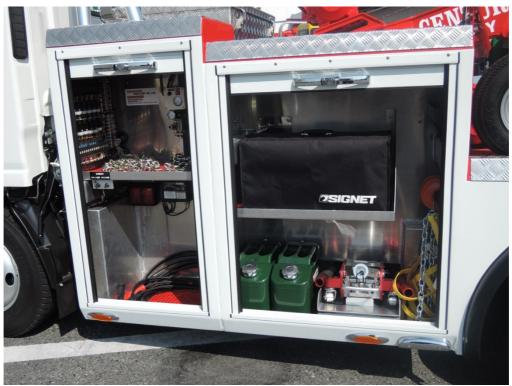

# **CENTURY 212Y NEW DESIGN**

## **8 TON INTEGRATED BOOM (2014)**

**CHASSIS: ISUZU NMR85N** 