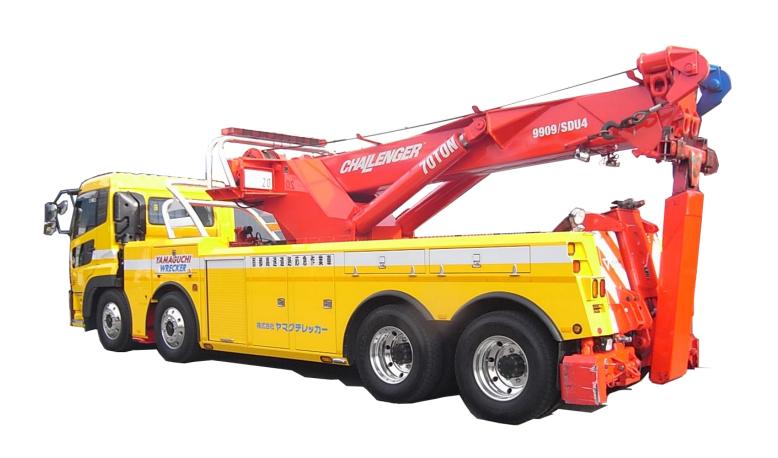

# **CHALLENGER 9909**

## **70 TON ROTATOR (2010)**

**CHASSIS: UD BDG-CV4YL** 

JAPAN YAMAGUCHI WRECKER CO. LTD 2-69 Torihama-cho Kanazawa-ku Yokohama Japan 236-0002 Tel: +81-45-242-6240

SINGAPORE YMG TECH PTE LTD 177 River Valley Road #05-11 Liang Court Singapore 179030 Tel: +65-6844-0978