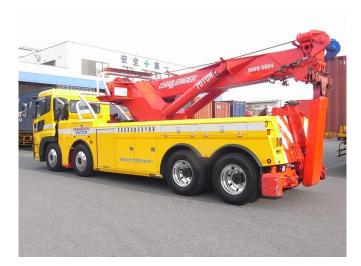

# **CHALLENGER 9909**

## **70 TON ROTATOR (2010)**

**CHASSIS: UD BDG-CV4YL** 

JAPAN YAMAGUCHI WRECKER CO. LTD 2-69 Torihama-cho Kanazawa-ku Yokohama Japan 236-0002 Tel: +81-45-242-6240

SINGAPORE YMG TECH PTE LTD 177 River Valley Road #05-11 Liang Court Singapore 179030 Tel: +65-6844-0978