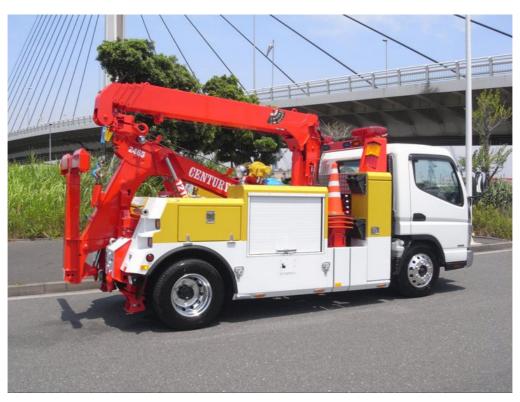

# HOLMES 440Y NEW DESIGN

#### 8 TON INTEGRATED BOOM (2013)

**CHASSIS: ISUZU NHR85** 