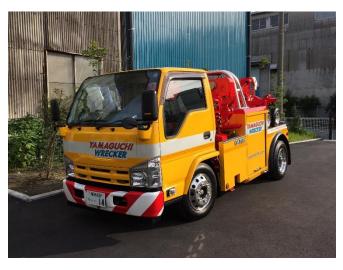

# **CENTURY WL300H**

## 1.6 TON LIFTING CAPACITY (2009)

**CHASSIS: ISUZU NMS85** 